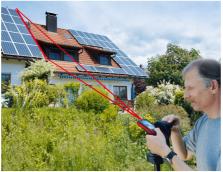

#### **High precision**

The Leica DISTO™ D810 touch offers a number of indirect measuring functions. The specially designed tilt sensor ensures extremely precise results. Even more accurate results can be achieved using the Leica FTA360 tripod adapter with fine drive.