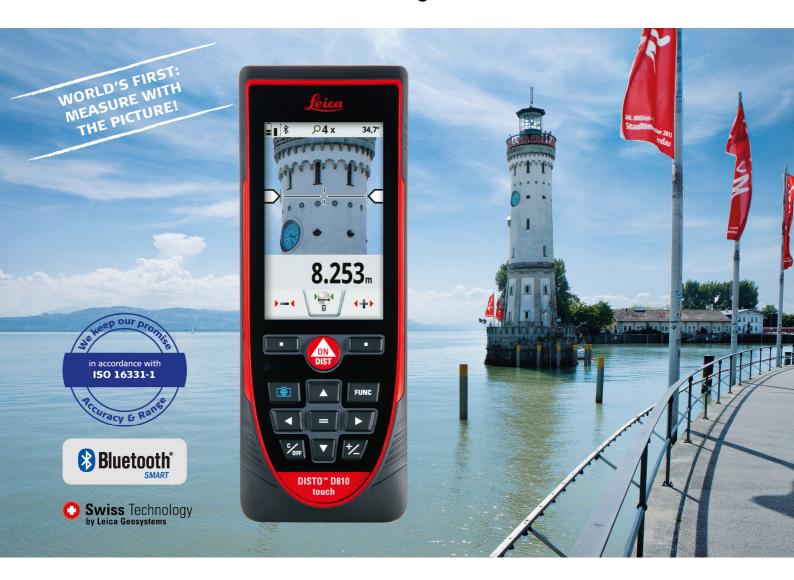

# The smartest solution for measuring and documentation!

The Leica DISTO™ D810 touch is the first laser distance meter world-wide with a touch screen. This allows for quick and intuitive operation. Another revolutionary feature allows for measurements with pictures. Due to the integrated camera it is also possible to take pictures and download them with the USB-interface to a computer. The high functionality is perfectly completed by the smart free app "Leica DISTO™ sketch".

#### Measure with a picture

It has never been easier to determine the width, height, area or even the diameter of an object. One measurement at right angles to the object is all it takes. Then the desired dimension is marked using two arrows in the picture and the measured value appears in the display.