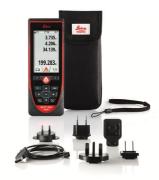

#### Leica DISTO™ D810

Art.No. 792297

- Leica DISTO<sup>TM</sup> D810 touch laser distance meter
- Holster
- Hand loop
- Charger